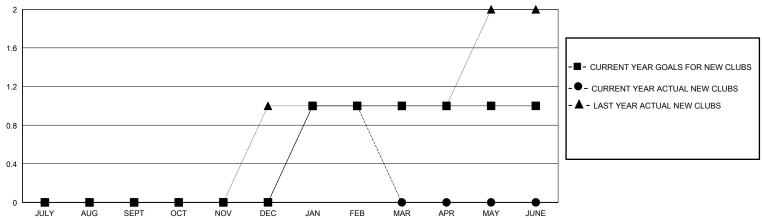

## MONTHLY MEMBERSHIP PROGRESS REPORT

District 130

Results as of: 2/29/2024

| GMT:                  |               |           | GMT CA        |                       |                        |                         |                                                    |
|-----------------------|---------------|-----------|---------------|-----------------------|------------------------|-------------------------|----------------------------------------------------|
|                       | Club          | s         |               |                       | Mer                    | nbers                   |                                                    |
| RESULTS FOR 2023-2024 |               |           |               | RESULTS FOR 2023-2024 |                        |                         |                                                    |
| QUARTER               | NEW CLUB GOAL | NEW CLUBS | DROPPED CLUBS | QUARTER MEME          | BER GROWTH NET<br>GOAL | MEMBER GROWTH<br>ACTUAL | DROPPED<br>MEMBERS ACTUAL<br>(including transfers) |
| JULY/AUG/SEPT         | 0             | 0         | 0             | JULY/AUG/SEPT         | 1                      | 15                      | 12                                                 |
| OCT/NOV/DEC           | 0             | 0         | 0             | OCT/NOV/DEC           | 10                     | 17                      | 54                                                 |
| JAN/FEB/MAR           | 1             | 1         | 0             | JAN/FEB/MAR           | 2                      | 33                      | 1                                                  |
| APR/MAY/JUNE          | 0             | 0         | 0             | <br>  APR/MAY/JUNE    | 2                      | 0                       | 0                                                  |

## GOALS AND ACTUAL NEW CLUBS CUMULATIVE