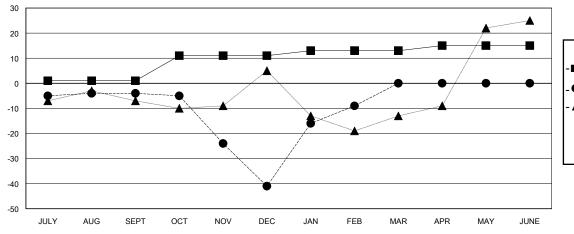

## MONTHLY MEMBERSHIP PROGRESS REPORT

District 130

Results as of: 2/29/2024

| GMT:                  |               |           | GMT CA        |                       |                        |                         |                                                    |
|-----------------------|---------------|-----------|---------------|-----------------------|------------------------|-------------------------|----------------------------------------------------|
|                       | Club          | s         |               |                       | Mer                    | nbers                   |                                                    |
| RESULTS FOR 2023-2024 |               |           |               | RESULTS FOR 2023-2024 |                        |                         |                                                    |
| QUARTER               | NEW CLUB GOAL | NEW CLUBS | DROPPED CLUBS | QUARTER MEME          | BER GROWTH NET<br>GOAL | MEMBER GROWTH<br>ACTUAL | DROPPED<br>MEMBERS ACTUAL<br>(including transfers) |
| JULY/AUG/SEPT         | 0             | 0         | 0             | JULY/AUG/SEPT         | 1                      | 15                      | 12                                                 |
| OCT/NOV/DEC           | 0             | 0         | 0             | OCT/NOV/DEC           | 10                     | 17                      | 54                                                 |
| JAN/FEB/MAR           | 1             | 1         | 0             | JAN/FEB/MAR           | 2                      | 33                      | 1                                                  |
| APR/MAY/JUNE          | 0             | 0         | 0             | <br>  APR/MAY/JUNE    | 2                      | 0                       | 0                                                  |

## GOALS AND ACTUAL MEMBERS CUMULATIVE

| - | - | MEMBER GROWTH NET GOAL |  |
|---|---|------------------------|--|
|   |   |                        |  |

- MEMBER GROWTH ACTUAL\( \blace \) - LAST YEAR MEMBERSHIP ACTUAL